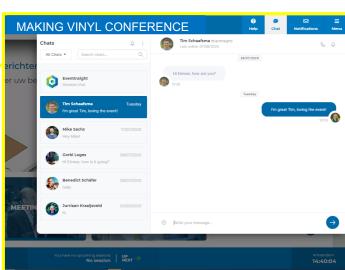

#### ... NETWORKING

- **★** How can I network with people at the event?
  - 1-on-1 messages (Start chat)
  - Instant video chat
  - Schedule an appointment
  - Add to connection
  - Join a networking carousel!