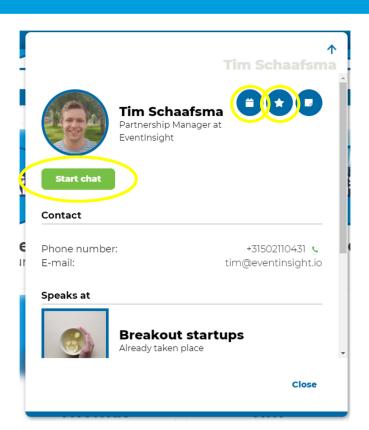

#### ... **NETWORKING**

- **★** How do I find people at the event?
  - **Option 1.** Click on a person's name above their message in the Lobby chatbox
  - Option 2. Click on 'Attendees' in the dropdown menu. You can filter according to who you are searching for!
  - Option 3. Find people (company representatives) listed on the company booth pages

#### ... NETWORKING

- **★** How can I network with people at the event?
  - 1-on-1 messages (Start chat)
  - Instant video chat
  - Schedule an appointment
  - Add to connection
  - Join a networking carousel!