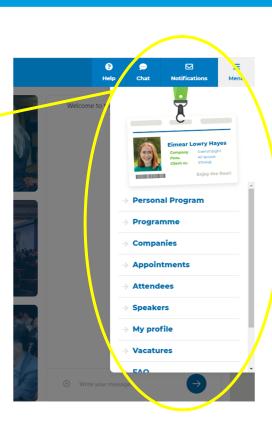

- **★** Easily access everything you need via;
  - The Lobby tiles
  - o The drop-down menu

- **★** Chat with other people at the event via;
  - The Lobby chatbox
  - The chat icon

- **★** Stay notified when;
  - You have something coming up in your program
  - When you have connection or meeting requests