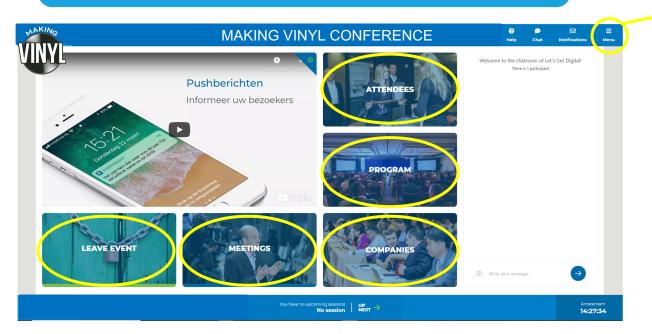

- **★** Easily access everything you need via;
  - The Lobby tiles
  - o The drop-down menu

- **★** Chat with other people at the event via;
  - The Lobby chatbox
  - The chat icon

- **★** Stay notified when;
  - You have something coming up in your program
  - When you have connection or meeting requests