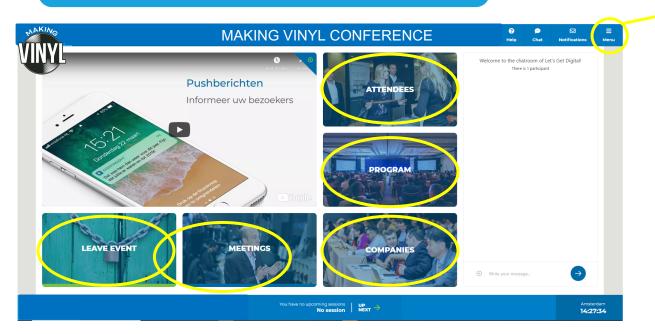

- **★** Easily access everything you need via;
  - The Lobby tiles
  - o The drop-down menu

- **★** Chat with other people at the event via;
  - The Lobby chatbox
  - The chat icon

- **★** Stay notified when;
  - You have something coming up in your program
  - When you have connection or meeting requests

#### ... **NETWORKING**

- **★** How do I find people at the event?
  - **Option 1.** Click on a person's name above their message in the Lobby chatbox
  - Option 2. Click on 'Attendees' in the dropdown menu. You can filter according to who you are searching for!
  - Option 3. Find people (company representatives) listed on the company booth pages

#### ... NETWORKING

- **★** How can I network with people at the event?
  - 1-on-1 messages (Start chat)
  - Instant video chat
  - Schedule an appointment
  - Add to connection
  - Join a networking carousel!

#### ... THE EXHIBITION

**★** Find companies

Search & filter the list to find the companies that are a fit for you!

- ★ Download materials Brochures & info are a click away!
- ★ Interact & ask! Chat via the company chatbox (public) & ask questions to the representatives.
- ★ Want to chat 1-on-1?
  Then click on one of the representatives profiles!