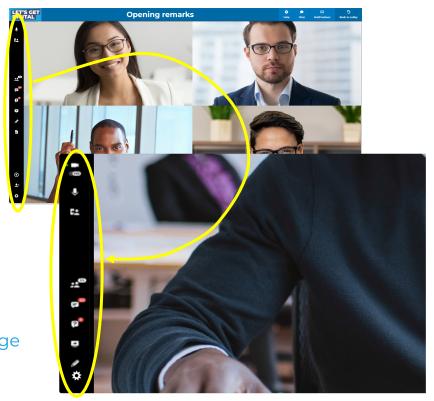

#### **★** How do I join a program item?

- > Click on 'Program'
- > Click on the program item of your choice
- > Click on 'Enter room'

#### **★** What can I do in a session?

- Watch content
- Select your preferred view layout
- Chat via the audience chatbox
- Ask and/or upvote questions
- Vote in polls
- 'Raise a hand' & join the speaker(s) onstage
- Breakout into smaller working groups