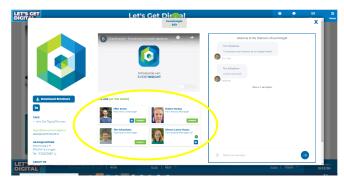

#### ... **NETWORKING**

- **★** How do I find people at the event?
  - **Option 1.** Click on a person's name above their message in the Lobby chatbox
  - Option 2. Click on 'Attendees' in the dropdown menu. You can filter according to who you are searching for!
  - Option 3. Find people (company representatives) listed on the company booth pages

#### ... NETWORKING

- **★** How can I network with people at the event?
  - 1-on-1 messages (Start chat)
  - Instant video chat
  - Schedule an appointment
  - Add to connection
  - Join a networking carousel!