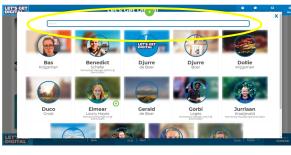

#### ... **NETWORKING**

- **★** How do I find people at the event?
  - **Option 1.** Click on a person's name above their message in the Lobby chatbox
  - Option 2. Click on 'Attendees' in the dropdown menu. You can filter according to who you are searching for!
  - Option 3. Find people (company representatives) listed on the company booth pages

#### ... NETWORKING

- **★** How can I network with people at the event?
  - 1-on-1 messages (Start chat)
  - Instant video chat
  - Schedule an appointment
  - Add to connection
  - Join a networking carousel!