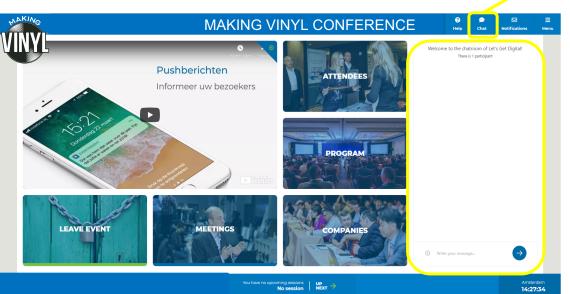

- **★** Easily access everything you need via;
  - The Lobby tiles
  - o The drop-down menu

- **★** Chat with other people at the event via;
  - The Lobby chatbox
  - The chat icon

- **★** Stay notified when;
  - You have something coming up in your program
  - When you have connection or meeting requests