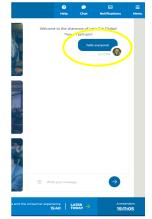

★ ACCEPT PRIVACY SETTINGS Remember, you can always change your profile privacy!

★ TAKE THE TOUR
Get an introduction to the platform
& explore!

★ SAY HELLO
Already greet and chat with others at the event via the lobby chatbox!

- **★** Easily access everything you need via;
  - The Lobby tiles
  - o The drop-down menu

- **★** Chat with other people at the event via;
  - The Lobby chatbox
  - The chat icon

- **★** Stay notified when;
  - You have something coming up in your program
  - When you have connection or meeting requests