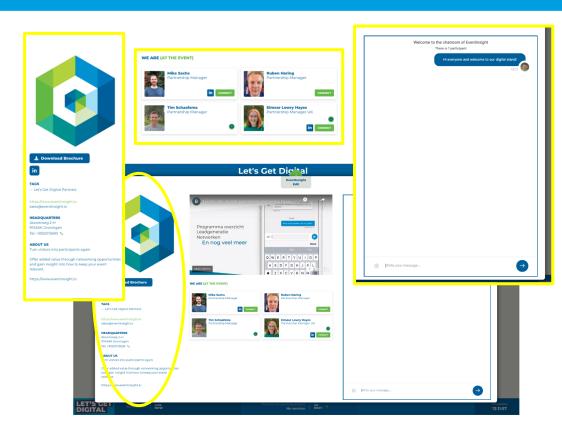

#### ... **NETWORKING**

- **★** How do I find people at the event?
  - **Option 1.** Click on a person's name above their message in the Lobby chatbox
  - Option 2. Click on 'Attendees' in the dropdown menu. You can filter according to who you are searching for!
  - Option 3. Find people (company representatives) listed on the company booth pages

#### ... NETWORKING

- **★** How can I network with people at the event?
  - 1-on-1 messages (Start chat)
  - Instant video chat
  - Schedule an appointment
  - Add to connection
  - Join a networking carousel!

#### ... THE EXHIBITION

**★** Find companies

Search & filter the list to find the companies that are a fit for you!

- ★ Download materials Brochures & info are a click away!
- ★ Interact & ask! Chat via the company chatbox (public) & ask questions to the representatives.
- ★ Want to chat 1-on-1?
  Then click on one of the representatives profiles!