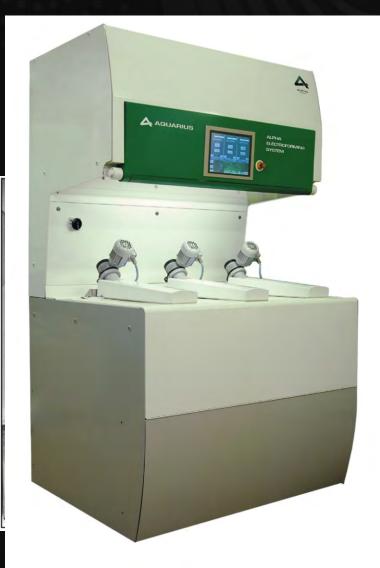

#### Pheenix Alpha New Electroforming equipment

Pheenix Alpha Lounge Electroforming equipment!
Silvering unit, Pre plating, Preparation bench for Passivation/cleaning and 2 Pos electroforming station