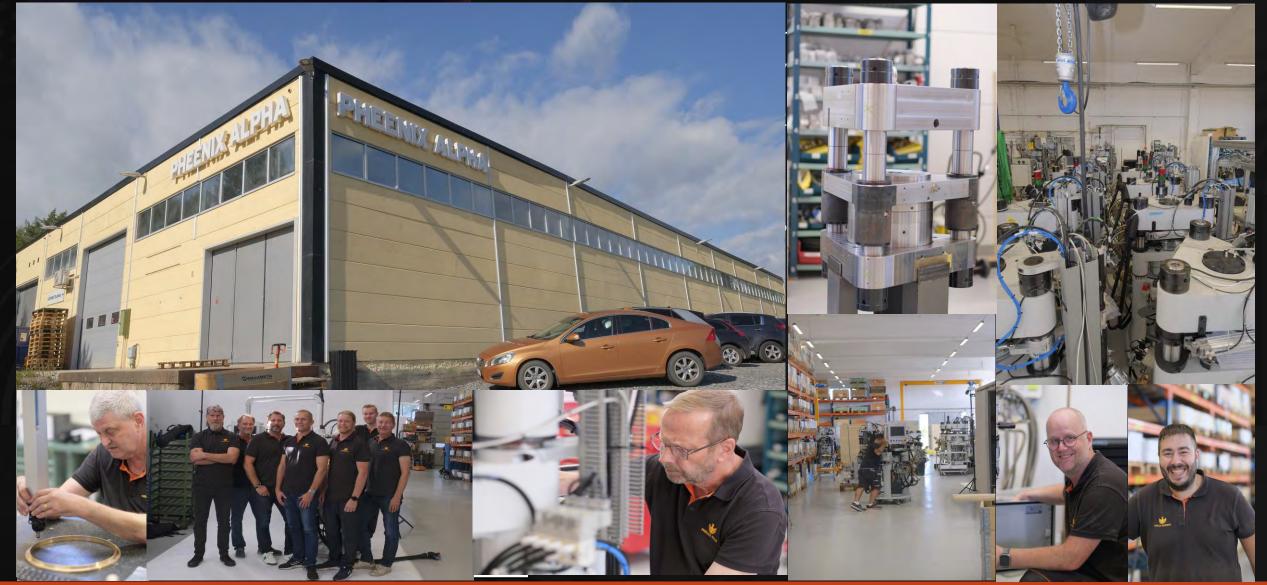

#### Pheenix Alpha History

| • | 1 | q | 7 | 1 |
|---|---|---|---|---|
|   | 4 | ノ |   | ᆂ |

• 1974

• 1975

• 1977

1975-1986

1983

• 1984-2004

• 2006

• 2016

Toolex Alpha Started.

Development of the AD12 Record Press starts.

First AD12 record press was delivered.

AD 7" Automatic EP developed.

Approx 1200 Machines were delivered.

Toolex start to devlop CD- injection moulding machines.

Toolex deliver Injection Moulding machines including designed moulds to CD, CD-R, DVD, DVD-R, Metilazer, Downstrem lines etc up to 2006, one of the larget supplier on the market.

Pheenix Alpha acquires Toolex alpha and take over all 40 000 drawings on all Machines developed between 1969-2006.

Pheenix deliver first 4 Machines "AD12" retrofit, New Control system with several improved functions and options